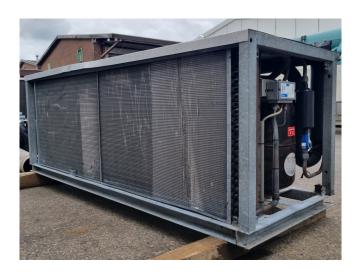

## Used Maneurop MT 72 HN 4 AVE (x1) & MT 72 HN 4 VE (x1) Condensing unit

Used Maneurop MT 72 HN 4 AVE (x1) & MT 72 HN 4 VE (x1) Condensing unit on Freon. Complete with 3 FMV fans, liquid receiver, pressure and safety switches and a control cabinet. The compressors have a total displacement of 42 m³/h. \*Why choose for HOSBV? Were not only the largest used refrigeration specialist in Europe, but also, we solely deliver our orders after performing an extensive test and an industrial cleaning. If requested we are happy to arrange your logistics.