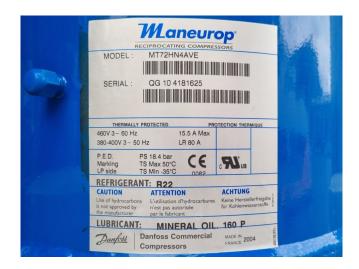

## Maneurop MT 72 HN 4 AVE (x1) & MT 72 HN 4 VE (x1) Condensing unit

## **Specifications**

| Brand                    | Maneurop              |
|--------------------------|-----------------------|
| Туре                     | MT 72 HN 4 AVE (x1) & |
|                          | MT 72 HN 4 VE (x1)    |
|                          | Condensing unit       |
| Refrigerant              | Freon                 |
| kW at +10°C/+40°C        | 46,0                  |
| kW at 0°C/+40°C          | 31,1                  |
| kW at -5ºC/+40ºC         | 25,0                  |
| kW at -10°C/+40°C        | 19,7                  |
| kW at -20°C/+40°C        | 11,1                  |
| On steel base frame      | ✓                     |
| Pressure safety switches | /                     |
| Hp/Lp/Op                 |                       |
| Liquid receiver          | /                     |
| Liquid line filter drier | ✓                     |
| Sight Glass              | /                     |
| Control panel            | ✓                     |
| m3 / h                   | 42,0                  |
| Condensing Unit          | ✓                     |
| Sizes                    | 1940x700x750 mm       |
|                          | (LxWxH)               |
| Stock                    | 1                     |
|                          |                       |