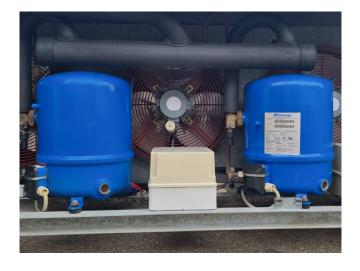

## Used Maneurop MT 72 HN 4 AVE (x1) & MT 72 HN 4 VE (x1) Condensing unit

Used Maneurop MT 72 HN 4 AVE (x1) & MT 72 HN 4 VE (x1) Condensing unit on Freon. Complete with 3 FMV fans, liquid receiver, pressure and safety switches and a control cabinet. The compressors have a total displacement of 42 m³/h. \*Why choose for HOSBV? Were not only the largest used refrigeration specialist in Europe, but also, we solely deliver our orders after performing an extensive test and an industrial cleaning. If requested we are happy to arrange your logistics.