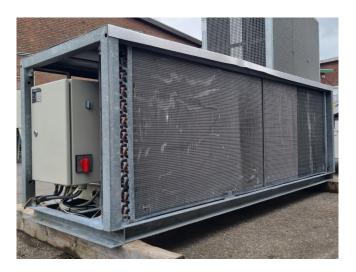

## Used Maneurop MT 72 HN 4 AVE (x1) & MT 72 HN 4 VE (x1) Condensing unit

Used Maneurop MT 72 HN 4 AVE (x1) & MT 72 HN 4 VE (x1) Condensing unit on Freon. Complete with 3 FMV fans, liquid receiver, pressure and safety switches and a control cabinet. The compressors have a total displacement of 42 m³/h. \*Why choose for HOSBV? Were not only the largest used refrigeration specialist in Europe, but also, we solely deliver our orders after performing an extensive test and an industrial cleaning. If requested we are happy to arrange your logistics.