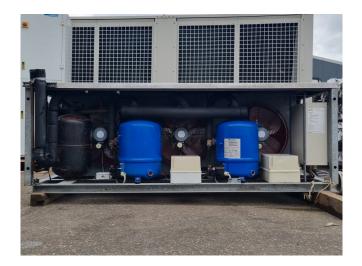

## Used Maneurop MT 72 HN 4 AVE (x1) & MT 72 HN 4 VE (x1) Condensing unit

Used Maneurop MT 72 HN 4 AVE (x1) & MT 72 HN 4 VE (x1) Condensing unit on Freon. Complete with 3 FMV fans, liquid receiver, pressure and safety switches and a control cabinet. The compressors have a total displacement of 42 m³/h. \*Why choose for HOSBV? Were not only the largest used refrigeration specialist in Europe, but also, we solely deliver our orders after performing an extensive test and an industrial cleaning. If requested we are happy to arrange your logistics.