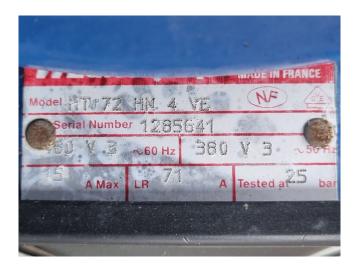

## Maneurop MT 72 HN 4 AVE (x1) & MT 72 HN 4 VE (x1) Condensing unit

## **Specifications**

| Brand                    | Maneurop              |
|--------------------------|-----------------------|
| Туре                     | MT 72 HN 4 AVE (x1) & |
|                          | MT 72 HN 4 VE (x1)    |
|                          | Condensing unit       |
| Refrigerant              | Freon                 |
| kW at +10°C/+40°C        | 46,0                  |
| kW at 0°C/+40°C          | 31,1                  |
| kW at -5ºC/+40ºC         | 25,0                  |
| kW at -10°C/+40°C        | 19,7                  |
| kW at -20°C/+40°C        | 11,1                  |
| On steel base frame      | ✓                     |
| Pressure safety switches | /                     |
| Hp/Lp/Op                 |                       |
| Liquid receiver          | /                     |
| Liquid line filter drier | ✓                     |
| Sight Glass              | /                     |
| Control panel            | ✓                     |
| m3 / h                   | 42,0                  |
| Condensing Unit          | ✓                     |
| Sizes                    | 1940x700x750 mm       |
|                          | (LxWxH)               |
| Stock                    | 1                     |
|                          |                       |