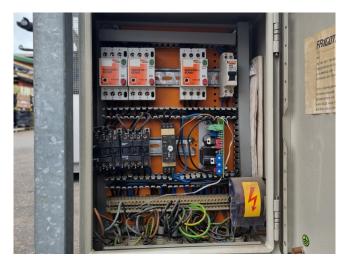

## Used Maneurop MT 72 HN 4 AVE (x1) & MT 72 HN 4 VE (x1) Condensing unit

Used Maneurop MT 72 HN 4 AVE (x1) & MT 72 HN 4 VE (x1) Condensing unit on Freon. Complete with 3 FMV fans, liquid receiver, pressure and safety switches and a control cabinet. The compressors have a total displacement of 42 m³/h. \*Why choose for HOSBV? Were not only the largest used refrigeration specialist in Europe, but also, we solely deliver our orders after performing an extensive test and an industrial cleaning. If requested we are happy to arrange your logistics.