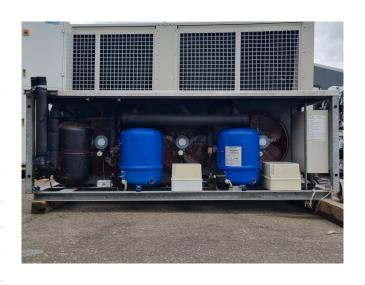

## Used Maneurop MT 72 HN 4 AVE (x1) & MT 72 HN 4 VE (x1) Condensing unit

Used Maneurop MT 72 HN 4 AVE (x1) & MT 72 HN 4 VE (x1) Condensing unit on Freon. Complete with 3 FMV fans, liquid receiver, pressure and safety switches and a control cabinet. The compressors have a total displacement of 42 m³/h. \*Why choose for HOSBV? Were not only the largest used refrigeration specialist in Europe, but also, we solely deliver our orders after performing an extensive test and an industrial cleaning. If requested we are happy to arrange your logistics.