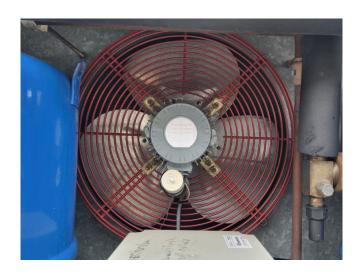

## Used Maneurop MT 72 HN 4 AVE (x1) & MT 72 HN 4 VE (x1) Condensing unit

Used Maneurop MT 72 HN 4 AVE (x1) & MT 72 HN 4 VE (x1) Condensing unit on Freon. Complete with 3 FMV fans, liquid receiver, pressure and safety switches and a control cabinet. The compressors have a total displacement of 42 m³/h. \*Why choose for HOSBV? Were not only the largest used refrigeration specialist in Europe, but also, we solely deliver our orders after performing an extensive test and an industrial cleaning. If requested we are happy to arrange your logistics.