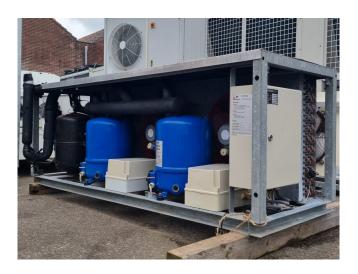

## Used Maneurop MT 72 HN 4 AVE (x1) & MT 72 HN 4 VE (x1) Condensing unit

Used Maneurop MT 72 HN 4 AVE (x1) & MT 72 HN 4 VE (x1) Condensing unit on Freon. Complete with 3 FMV fans, liquid receiver, pressure and safety switches and a control cabinet. The compressors have a total displacement of 42 m³/h. \*Why choose for HOSBV? Were not only the largest used refrigeration specialist in Europe, but also, we solely deliver our orders after performing an extensive test and an industrial cleaning. If requested we are happy to arrange your logistics.