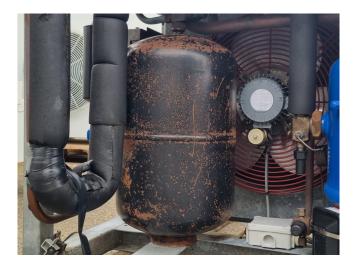

## Used Maneurop MT 72 HN 4 AVE (x1) & MT 72 HN 4 VE (x1) Condensing unit

Used Maneurop MT 72 HN 4 AVE (x1) & MT 72 HN 4 VE (x1) Condensing unit on Freon. Complete with 3 FMV fans, liquid receiver, pressure and safety switches and a control cabinet. The compressors have a total displacement of 42 m³/h. \*Why choose for HOSBV? Were not only the largest used refrigeration specialist in Europe, but also, we solely deliver our orders after performing an extensive test and an industrial cleaning. If requested we are happy to arrange your logistics.